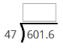

## **Section 7**

For the following group of questions, show working in the spaces below. Choose or write the correct answer on your computer.

Divide. Type your answer in the box. Express any remainder as a decimal.