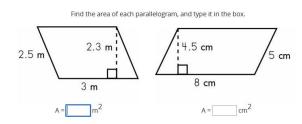

## Section 12

For the following group of questions, show working in the spaces below. Choose or write the correct answer on your computer.

| SHOW WORKING HERE | [Office use only 1072: 1-2] |
|-------------------|-----------------------------|
|                   |                             |
|                   |                             |
|                   |                             |
|                   |                             |
|                   |                             |
|                   |                             |
|                   |                             |
|                   |                             |