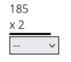

## Multiply.

SHOW WORKING HERE

[Office use only 1042: 1-4

| SHOW WORKING HERE | [Office use only 1042: 1-4] |  |
|-------------------|-----------------------------|--|
|                   |                             |  |
|                   |                             |  |
|                   |                             |  |
|                   |                             |  |
|                   |                             |  |