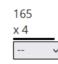

## Multiply.

SHOW WORKING HERE

[Office use only 1042: 1-4

| SHOW WORKING HERE | [Office use only 1042: 1-4] |  |
|-------------------|-----------------------------|--|
|                   |                             |  |
|                   |                             |  |
|                   |                             |  |
|                   |                             |  |
|                   |                             |  |