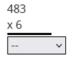

# Multiply.

SHOW WORKING HERE

[Office use only 1044: 1-4]

|  |  |  | [ |
|--|--|--|---|
|  |  |  |   |
|  |  |  |   |
|  |  |  |   |
|  |  |  |   |
|  |  |  |   |
|  |  |  |   |
|  |  |  |   |
|  |  |  |   |
|  |  |  |   |
|  |  |  |   |