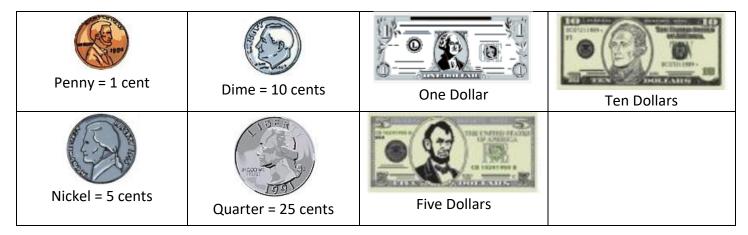

4

| SHOW WORKING HERE | [Office use only 1042: 1-4] |  |
|-------------------|-----------------------------|--|
|                   |                             |  |
|                   |                             |  |
|                   |                             |  |
|                   |                             |  |
|                   |                             |  |

### **Section 8**

For the following group of questions, show working in the spaces below. Choose or write the correct answer on your computer.

# Multiply.









SHOW WORKING HERE

[Office use only 1044: 1-4]

|  |  |  | [ |
|--|--|--|---|
|  |  |  |   |
|  |  |  |   |
|  |  |  |   |
|  |  |  |   |
|  |  |  |   |
|  |  |  |   |
|  |  |  |   |
|  |  |  |   |
|  |  |  |   |
|  |  |  |   |

### Section 12