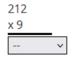

# Multiply.

SHOW WORKING HERE

[Office use only 1044: 1-4]

|  |  |  | [ |
|--|--|--|---|
|  |  |  |   |
|  |  |  |   |
|  |  |  |   |
|  |  |  |   |
|  |  |  |   |
|  |  |  |   |
|  |  |  |   |
|  |  |  |   |
|  |  |  |   |
|  |  |  |   |