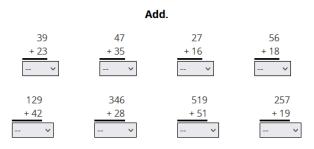

# Show working for these Sections: 8, 10

For the following group of questions, show working in the spaces below. Then choose or write the correct answer on your computer.

#### SHOW WORKING HERE