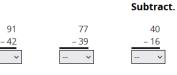

## Section 10

For the following group of questions, show working in the spaces below. Choose or write the correct answer on your computer.

534

18

395 - 28 -- ×

#### SHOW WORKING HERE